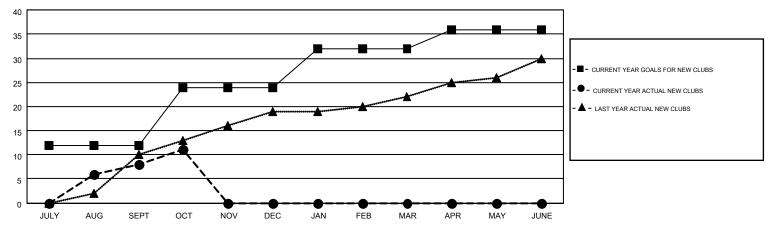

## GOALS AND ACTUAL NEW CLUBS CUMULATIVE

## MONTHLY MEMBERSHIP PROGRESS REPORT

Multiple District 318

Results as of: 10/31/2016

LOCATION: INDIA

GMT: MAHESH PASQUAL

GMT CA 6

| Clubs         |                  |                   |                  |                  | Members               |                    |                                        |                    |                  |  |
|---------------|------------------|-------------------|------------------|------------------|-----------------------|--------------------|----------------------------------------|--------------------|------------------|--|
|               | RESUI            | LTS FOR 2016-2017 |                  |                  | RESULTS FOR 2016-2017 |                    |                                        |                    |                  |  |
| QUARTER       | NEW CLUB<br>GOAL | NEW CLUBS         | DROPPED<br>CLUBS | NET<br>GAIN/LOSS | QUARTER               | NEW MEMBER<br>GOAL | CHARTER AND<br>NEW<br>MEMBERS<br>ADDED | DROPPED<br>MEMBERS | NET<br>GAIN/LOSS |  |
| JULY/AUG/SEPT | 12               | 8                 | 2                | 6                | JULY/AUG/SEPT         | 1,180              | 1,105                                  | 423                | 682              |  |
| OCT/NOV/DEC   | 12               | 3                 | 0                | 3                | OCT/NOV/DEC           | 940                | 267                                    | 77                 | 190              |  |
| JAN/FEB/MAR   | 8                | 0                 | 0                | 0                | JAN/FEB/MAR           | 635                | 0                                      | 0                  | 0                |  |
| APR/MAY/JUNE  | 4                | 0                 | 0                | 0                | APR/MAY/JUNE          | 300                | 0                                      | 0                  | 0                |  |