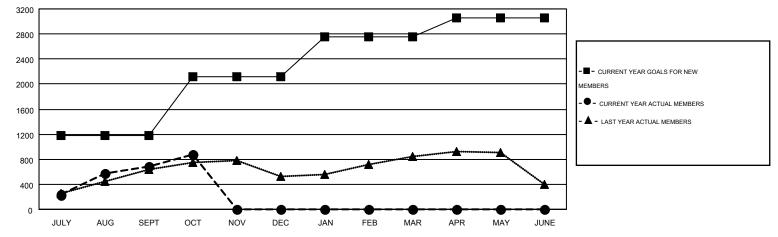

## GOALS AND ACTUAL MEMBERS CUMULATIVE

| DROPPED CLUBS: 2     |           | 248 CLUBS OF 562 ADDED 1 OR MORE<br>NEW MEMBERS | GENDER DISTRIBUTION  MALE 16,991 (90.89%) |               |       |
|----------------------|-----------|-------------------------------------------------|-------------------------------------------|---------------|-------|
| DROPPED MEMBERS      |           |                                                 | FEMALE                                    | 1,703 (9.11%) |       |
| DECEASED             | 17        | CLICK HERE FOR HEALTH                           | FAMILY UNIT MEMBERS                       |               | 2,937 |
| CLUB CANCELLED OTHER | 13<br>468 | ASSESSMENT DATA                                 | HEAD OF HOUSEHOLD                         |               | 1,419 |
| TOTAL                | 498       |                                                 | NON-HEAD OF HOUSEHOL                      | D             | 1,518 |

## MONTHLY MEMBERSHIP PROGRESS REPORT

Multiple District 318

Results as of: 10/31/2016

LOCATION: INDIA

GMT: MAHESH PASQUAL

GMT CA 6

| Clubs         |                  |                   |                  |                  | Members               |                    |                                        |                    |                  |  |
|---------------|------------------|-------------------|------------------|------------------|-----------------------|--------------------|----------------------------------------|--------------------|------------------|--|
|               | RESUI            | LTS FOR 2016-2017 |                  |                  | RESULTS FOR 2016-2017 |                    |                                        |                    |                  |  |
| QUARTER       | NEW CLUB<br>GOAL | NEW CLUBS         | DROPPED<br>CLUBS | NET<br>GAIN/LOSS | QUARTER               | NEW MEMBER<br>GOAL | CHARTER AND<br>NEW<br>MEMBERS<br>ADDED | DROPPED<br>MEMBERS | NET<br>GAIN/LOSS |  |
| JULY/AUG/SEPT | 12               | 8                 | 2                | 6                | JULY/AUG/SEPT         | 1,180              | 1,105                                  | 423                | 682              |  |
| OCT/NOV/DEC   | 12               | 3                 | 0                | 3                | OCT/NOV/DEC           | 940                | 267                                    | 77                 | 190              |  |
| JAN/FEB/MAR   | 8                | 0                 | 0                | 0                | JAN/FEB/MAR           | 635                | 0                                      | 0                  | 0                |  |
| APR/MAY/JUNE  | 4                | 0                 | 0                | 0                | APR/MAY/JUNE          | 300                | 0                                      | 0                  | 0                |  |